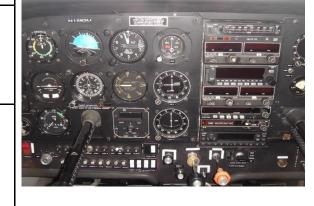

## Avionics:

KMA 20 TSO (Audio Control Unit) KX 555 TSO (Comms) 2 Each

King GPS - KLN89B TSO (GPS)

KR 87 TSO (ADF)

Garmin GTX 327 (Transponder)

S-TEC 40 Single Axis Autopilot

## Features:

New Pilot/Co-Pilot Vent Cans New Glass throughout King CDI/NAV COMM

| Interior:                     | 5 on a 10 scale |
|-------------------------------|-----------------|
|                               |                 |
| Exterior:                     | 5 on a 10 scale |
|                               |                 |
| Inspection Status:            |                 |
| Annual Inspection due:        | Jan-11          |
| Pitot/Static/Transponder due: | Oct-12          |