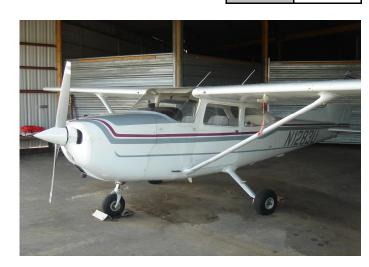

207.780.1811 maineaviation.com

| Year                    | 1976        |
|-------------------------|-------------|
| Serial Number:          | 17266978    |
| Registration Number:    | N1283U      |
| Location:               | PWM         |
| Ask Price (US Dollars): | \$56,000.00 |
|                         |             |

## 1976 Cessna 172M

Revised: 10.6.2010

N1283(