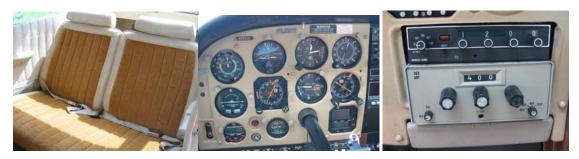

## AIRFRAME TOTAL TIME: 1950.0

| ENGINE:                                            | TCM 0470U | <b>PROPELLER:</b>                    | McCauley<br>C2A34C204 |
|----------------------------------------------------|-----------|--------------------------------------|-----------------------|
| Time Since Major Overhaul/Date:                    | 662 / 8-9 | 7 Time Since Major<br>Overhaul/Date: | 984.9 / 11-90         |
| <b>INSPECTIONS:</b>                                |           |                                      |                       |
| Annual Inspection:                                 | 3-27-09   |                                      |                       |
| Pitot Static Altimeter Transponder<br>Inspections: | 3-23-09   |                                      |                       |
| AVIONICS:                                          |           |                                      |                       |
| King KMA 24 Audio panel with Marke                 | er beacon | BFG Stormscope                       |                       |
| King KY 96 Com                                     |           | Dual HSI's                           |                       |
| King KNS 89 RNAV                                   |           |                                      |                       |
| Garmin GNS 430W Nav/Com/GPS WA                     | AAS       |                                      |                       |
| Cessna 300 ADF                                     |           |                                      |                       |
| STEC 60 Autopilot                                  |           |                                      |                       |

FEATURES/OPTIONS: Droop wingtips. Flap gap seals. Rosen Sun visors. Center console.

**Interior:** Original cream vinyl with cloth inserts. Sheep skin seat covers pilot and copilot.

Exterior: All over white with chocolate and tan accents