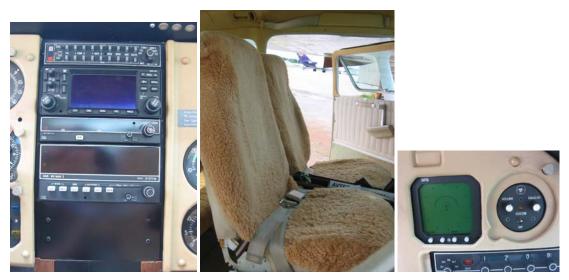

## AIRFRAME TOTAL TIME: 1950.0

| ENGINE:                                            | TCM 0470U | <b>PROPELLER:</b>                    | McCauley<br>C2A34C204 |
|----------------------------------------------------|-----------|--------------------------------------|-----------------------|
| Time Since Major Overhaul/Date:                    | 662 / 8-9 | 7 Time Since Major<br>Overhaul/Date: | 984.9 / 11-90         |
| <b>INSPECTIONS:</b>                                |           |                                      |                       |
| Annual Inspection:                                 | 3-27-09   |                                      |                       |
| Pitot Static Altimeter Transponder<br>Inspections: | 3-23-09   |                                      |                       |
| AVIONICS:                                          |           |                                      |                       |
| King KMA 24 Audio panel with Marke                 | er beacon | BFG Stormscope                       |                       |
| King KY 96 Com                                     |           | Dual HSI's                           |                       |
| King KNS 89 RNAV                                   |           |                                      |                       |
| Garmin GNS 430W Nav/Com/GPS WA                     | AAS       |                                      |                       |
| Cessna 300 ADF                                     |           |                                      |                       |
| STEC 60 Autopilot                                  |           |                                      |                       |

FEATURES/OPTIONS: Droop wingtips. Flap gap seals. Rosen Sun visors. Center console.

**Interior:** Original cream vinyl with cloth inserts. Sheep skin seat covers pilot and copilot.

Exterior: All over white with chocolate and tan accents