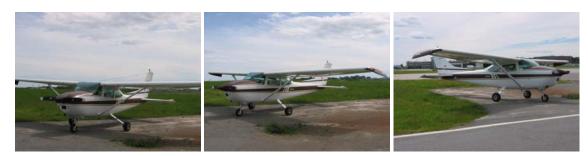

1979 Cessna Skylane 182Q S/N # 18266868 N96830

FEATURES/OPTIONS: Droop wingtips. Flap gap seals. Rosen Sun visors. Center console.

**Interior:** Original cream vinyl with cloth inserts. Sheep skin seat covers pilot and copilot.

Exterior: All over white with chocolate and tan accents